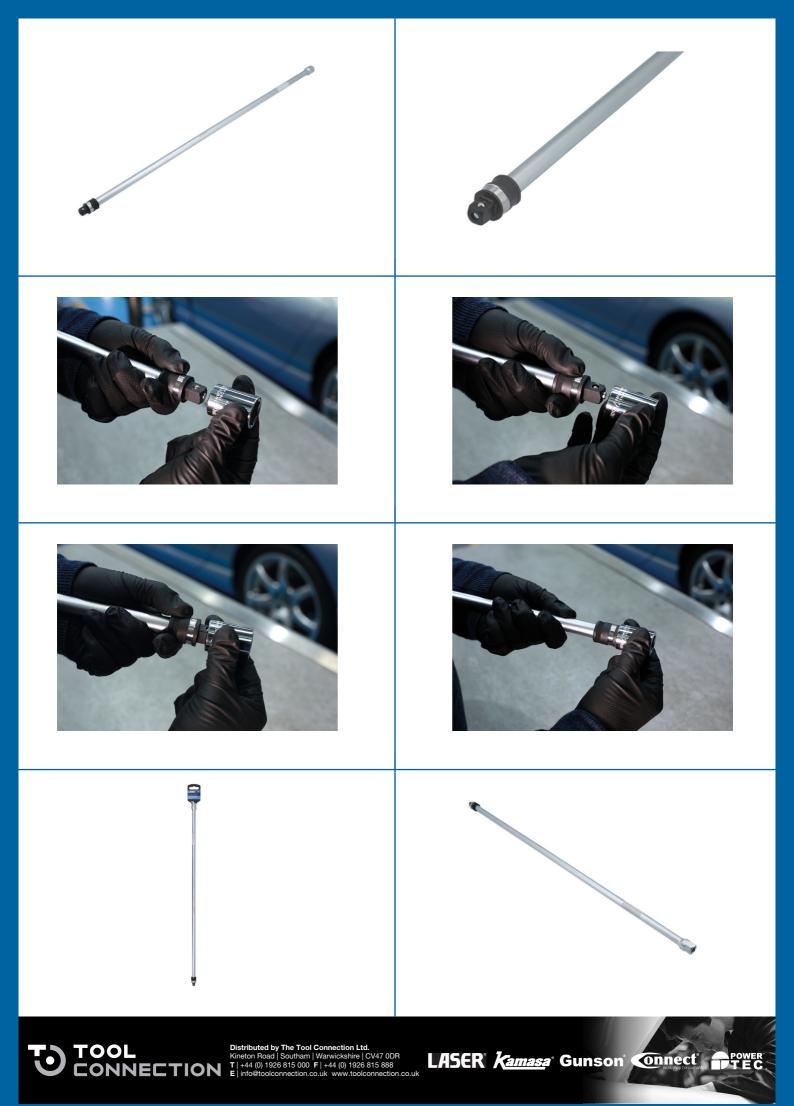

## Poplock Quick Release Extension Bar 24" 3/8"D

Poplock quick release extension bar provides access and locks socket in security position when working in restricted areas.

## **Additional Information**

- Poplock locking mechanism allows the socket to be locked to the extension preventing annoying and possibly damaging loss of the • socket, particularly important when working in areas of restricted access.
- Quick release allows quick and easy change of socket. •
- 3/8" Drive with 11mm Hex drive; length: 24 inches (610mm). •
- Complies with DIN standards. •
- Manufactured from Chrome Vanadium with matt finish.