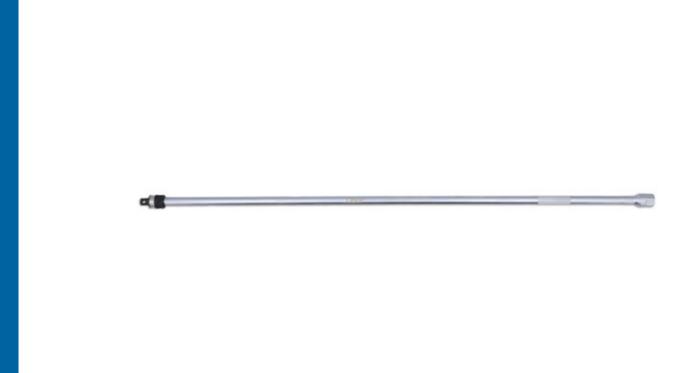

## Poplock Quick Release Extension Bar 24" 3/8"D

Poplock quick release extension bar provides access and locks socket in security position when working in restricted areas.

## **Additional Information**

- Poplock locking mechanism allows the socket to be locked to the extension preventing annoying and possibly damaging loss of the • socket, particularly important when working in areas of restricted access.
- Quick release allows quick and easy change of socket. •
- 3/8" Drive with 11mm Hex drive; length: 24 inches (610mm). •
- Complies with DIN standards. •
- Manufactured from Chrome Vanadium with matt finish.